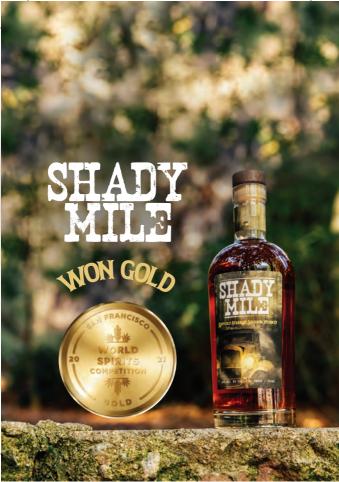

## SHADY MILE

Produced by the 10<sup>th</sup> oldest distillery in Kentucky. Shady Mile only uses the highest quality ingredients. The subtle, smooth taste comes from the blend of corn, rye and Kentucky limestone filtered water.

Shady Mile is a medium amber color with a smooth, clean taste.

- Barreled and bottled in Owensboro, KY.
- Shady Mile "High Rye" is 21% Rye
- Mash bill: 70% corn, 21% rye and 9% malted barley
- Barreled in new charred oak barrels at 120 proof
- Finished at 90 proof

Awarded Gold Medal – San Francisco World Spirits Competition

SPECIALTY CELLARS
13017 LA DANA CT. SANTA FE SPRINGS, CA. 90670