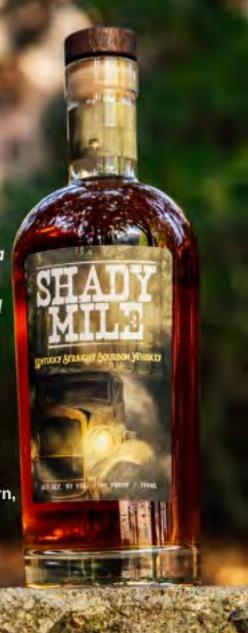

Produced by the 10th oldest distillery in Kentucky.
Shady Mile only uses the highest quality ingredients.
The subtle, smooth taste comes from the blend of corn, rye and
Kentucky limestone filtered water.

Shady Mile is a medium, amber color with a smooth, clean taste.

- Barreled and bottled in Owensboro, KY.
- Shady Mile "High Rye" is 21% Rye
- Mash bill: 70% corn, 21% wheat and 9% malted barley
- · Barreled in new charred oak barrels at 120 proof
- Finished at 90 proof