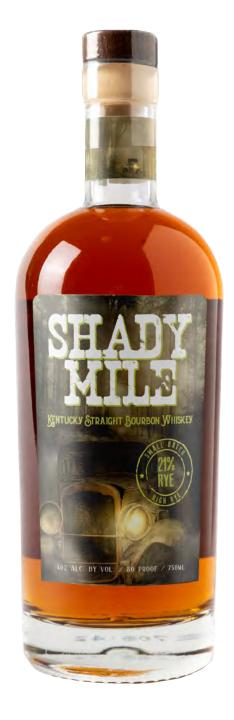

## SHADY MILE

Produced by the 10<sup>th</sup> oldest distillery in Kentucky. Shady Mile only uses the highest quality ingredients. The subtle, smooth taste comes from the blend of corn, rye and Kentucky limestone filtered water.

Shady Mile is a medium amber color with a smooth, clean taste.

- Barreled and bottled in Owensboro, KY.
- Shady Mile "High Rye" is 21% Rye
- Mash bill: 70% corn, 21% rye and 9% malted barley
- Barreled in new charred oak barrels at 120 proof
- Finished at 90 proof