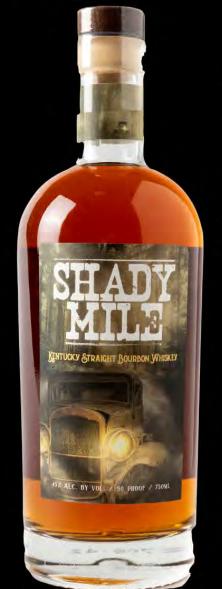

Shady Mile is a medium amber color with a smooth, clean taste.

- Barreled and bottled in Owensboro, KY.
- Shady Mile "High Rye" is 21% Rye
- Mash bill: 70% corn, 21% rye and 9% malted barley
- Barreled in new charred oak barrels at 120 proof
- Finished at 90 proof

Shady Mile is a medium, amber color with a smooth, clean taste.

- Barreled and bottled in Owensboro, KY.
- Shady Mile "High Rye" is 21% Rye
- Mash bill: 70% corn, 21% wheat and 9% malted barley
- · Barreled in new charred oak barrels at 120 proof
- Finished at 90 proof

Shady Mile is a medium amber color with a smooth, clean taste.